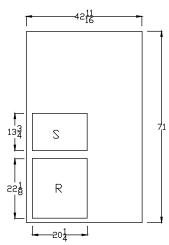

## **Curb Adapter Information**

- These curb adapters have been designed from HVAC unit literature. Actual job site dimensions have not been taken. Field alterations an reinforcements may be required of site dimensions vary from literature.
- Before ordering curb adapter, contractor must confirm that dimensions of existing curb on job site matches dimensions of existing curb on this drawing.
- Before new HVAC unit is set in place inspect structural stability of existing curb and building's roof load capability. Reinforce if required.
- All curb adapters will increase the system's external static pressure and must be included when calculating unit requirements.
- 5) Follow all local and state laws when installing curb adapters.