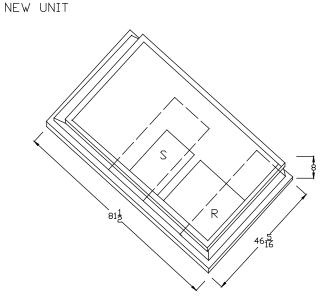

## **Curb Adapter Information**

- These curb adapters have been designed from HVAC unit literature. Actual job site dimensions have not been taken. Field alterations an reinforcements may be required of site dimensions vary from literature.
- Before ordering curb adapter, contractor must confirm that dimensions of existing curb on job site matches dimensions of existing curb on this drawing.
- Before new HVAC unit is set in place inspect structural stability of existing curb and building's roof load capability. Reinforce if required.
- All curb adapters will increase the system's external static pressure and must be included when calculating unit requirements.
- 5) Follow all local and state laws when installing curb adapters.