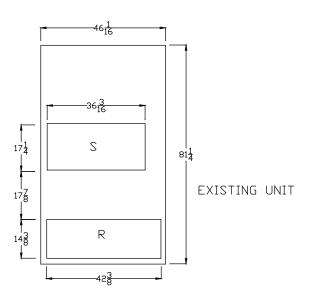

## **Curb Adapter Information**

- These curb adapters have been designed from HVAC unit literature. Actual job site dimensions have not been taken. Field alterations an reinforcements may be required of site dimensions vary from literature.
- Before ordering curb adapter, contractor must confirm that dimensions of existing curb on job site matches dimensions of existing curb on this drawing.
- Before new HVAC unit is set in place inspect structural stability of existing curb and building's roof load capability. Reinforce if required.
- All curb adapters will increase the system's external static pressure and must be included when calculating unit requirements.
- 5) Follow all local and state laws when installing curb adapters.